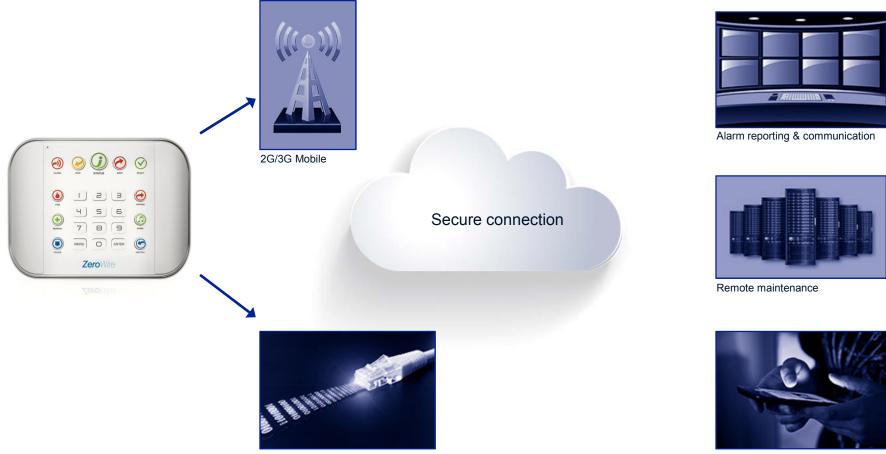

### **ULTRACONNECT - OVERVIEW**

EMEADistribution

Broadband Internet

### UTC BACK END

- Secure communication at all links
- Connection from the panel through IP Broadband or 2G/3G mobile ZeroWire can connect via wired Broadband and WiFi to home router. 2G/3G supported via internal modem.
- Connection can be single path or dual path 2G/3G supports smart roaming
- Remote firmware upgrades keep the system up-to-date or provide new features to the customer
- Remote programming through downloader or portal
- Diagnostic of the link and management of the connectivity through portal
- UTC 24/7 Network Support