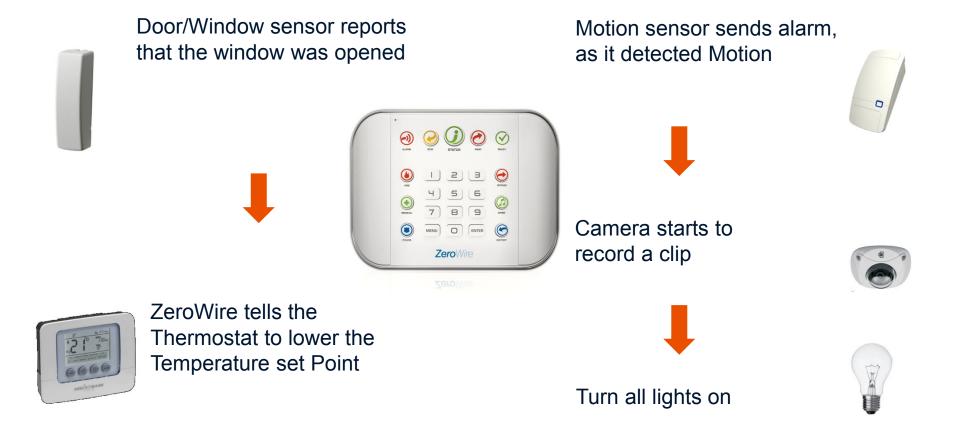

ITY & SAFETY**



The personal Intrusion Alarm System

- Switch system on when you are at home ("STAY" mode) to protect only certain parts, but you can freely move about inside the home
- Switch system on when you leave ("AWAY" mode) to protect the full house
- All Sensors are connected wirelessly, no wiring required, easy to add and learn-in sensors





Peace of Mind – know when anything happens at home, the monitoring station is there to take action

# VIDEO



Be there even when you are not...

- Let the camera record when somebody rings at your door
- No video recording are stored outside of your house, they stay on your cameras
- Remotely check the video recordings to see who rang your door bell, while you were not there





See that everything is ok, even if you are not at home





### ZEROWIRE SCENES

Create "Scenes" for combined actions :

### **ZEROWIRE - EASE OF OPERATION**

#### EMEADistribution

| ALARM   | STATUS AWAY                       | READY   |
|---------|-----------------------------------|---------|
| FIRE    |                                   | BYPASS  |
| MEDICAL | 4     5     6       7     8     9 | CHIME   |
| POLICE  | MENU O ENTER                      | HISTORY |

#### System Keyboard

- Intuitive Keypad Interface
- Indication through easy to read icons and color coding
- Dynamic key lighting
- Key size for easy touch
- Larger centered status button
- One-press operation
- Speech support
- User operation and programming support



# ZEROWIRE - KEY BENEFITS

Full wireless operation – easy for retrofit, no cabling needed

```
Battery backup – S