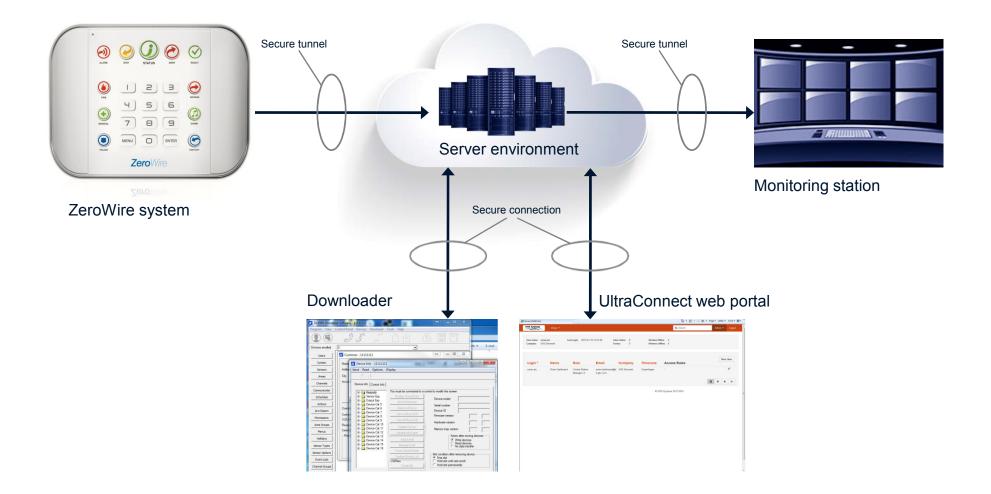

### ULTRACONNECT - SUMMARY

- ZeroWire connects via Broadband IP or Cellular to the UltraConnect Server environment
- UltraConnect provides secure connectivity for the panel, and for the mobile devices
- UltraConnect allows connection management
- UltraConnect enables downloader connections through the secured link
- UltraConnect takes away any hassle with setting up DynDns or similar solutions
- UltraConnect secures all functions supported by the panel, including video streams via IP Camera's