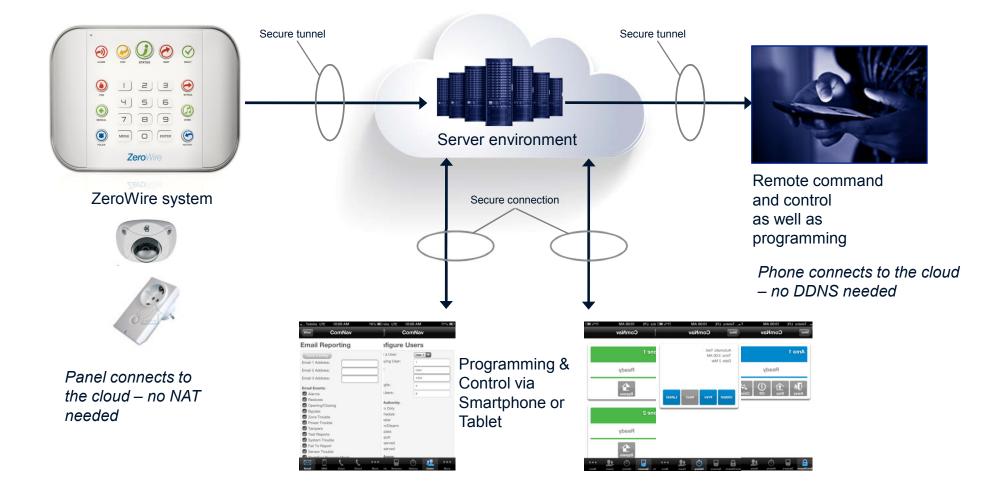

### **ULTRACONNECT - OVERVIEW**

EMEADistribution

Broadband Internet

### UTC BACK END

- Secure communication at all links
- Connection from the panel through IP Broadband or 2G/3G mobile ZeroWire can connect via wired Broadband and WiFi to home router. 2G/3G supported via internal modem.
- Connection can be single path or dual path 2G/3G supports smart roaming
- Remote firmware upgrades keep the system up-to-date or provide new features to the customer
- Remote programming through downloader or portal
- Diagnostic of the link and management of the connectivity through portal
- UTC 24/7 Network Support

### ULTRACONNECT - SUMMARY

- ZeroWire connects via Broadband IP or Cellular to the UltraConnect Server environment
- UltraConnect provides secure connectivity for the panel, and for the mobile devices
- UltraConnect allows connection management
- UltraConnect enables downloader connections through the secured link
- UltraConnect takes away any hassle with setting up DynDns or similar solutions
- UltraConnect secures all functions supported by the panel, including video streams via IP Camera's