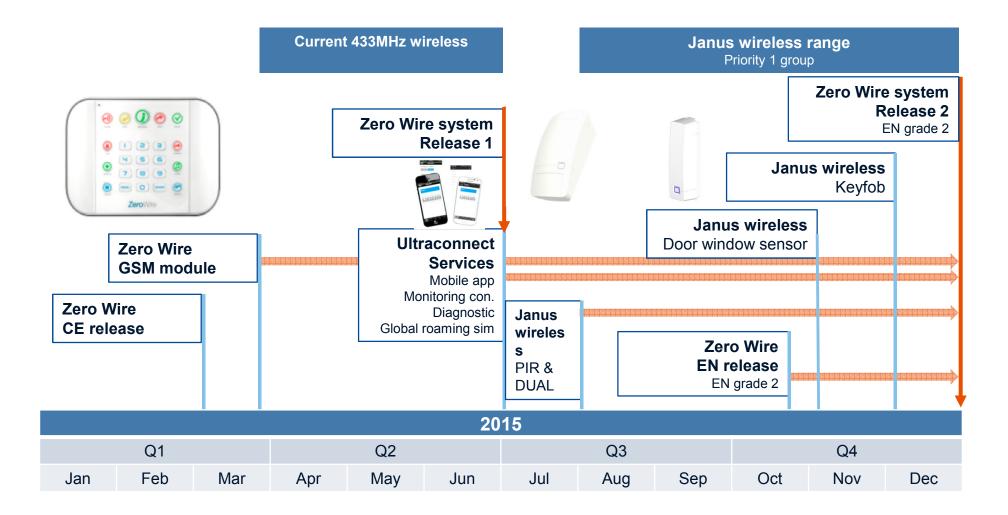

ions supported by the panel, including video streams via IP Camera's

#### ULTRACONNECT – SUPPORT FOR APPS

#### EMEADistribution



### ULTRACONNECT – BENEFITS SUMMARY

#### **Advantages**

- No Dynamic DNS Service needed
- No NAT needed
- End-2-End data security
- No configuration change of end-user router required
- Easy to install and setup
- Mobile App enabled customizable
- No IP expertise required
- No centralized customer database

### ULTRACONNECT - BENEFITS SUMMARY (CONFO)

#### **Advantages**

- Remote customer support
- Protected Connection for communication path
- Remote Firmware Upgrades supported
- Remote Programming enabled
- Remote diagnostic & forensics
- Connection monitoring and diagnostics
- Easy dispatch
- Data security

### ZEROWIRE PRODUCT ROADMAP EMEADISTRIBUTION



seminar 2015

# ZEROWIRE - ONE MORE THING ... EMEADISTRIBUTION

ZeroWire system wins in SIA's New Product Showcase



ZeroWire self-contained, wireless security and connected home hub was named **"Best in Intrusion Detection and Prevention Solutions Wireless"** in SIA's New Product Showcase at ISC West 2015.