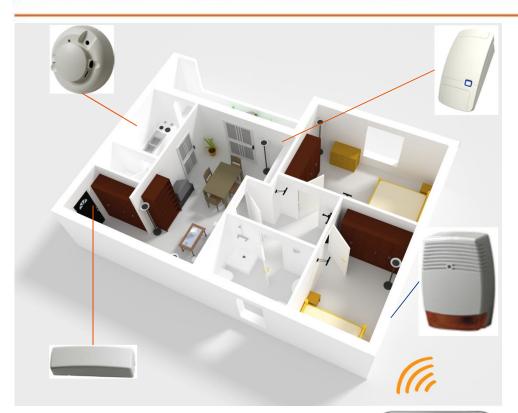

### ZEROWIRE MAIN CHARACTERISTICS

- 64 zones
- 25 keyfobs
- 4 partitions (Areas)
- 16 scenes
- 255 users
- 16 Reporting channels with free programmable primary & Backup configuration

EMEADistribution

Self-contained, wireless security and interactive automation system

- Supports large number of devices (up to 64)
- Native IP/Wi-Fi
   and Z-Wave communication

- Simple installation, programming and control
- Advanced cloud features

# ZEROWIRE CONCEPT (3/3)

EMEADistribution

- WiFi for : Local Programming Home Router Link
- Z-Wave for: Home Automation
- Ethernet Port

- Sensors, Sirens :
- 64 wireless zones
- 25 Keyfobs
- 4 Partitions

## **SECURITY & SAFETY**

The personal Intrusion Alarm System

- Switch system on when you are at home ("STAY" mode) to protect only certain parts, but you can freely move about inside the home
- Switch system on when you leave ("AWAY" mode) to protect the full house
- All Sensors are connected wirelessly, no wiring required, easy to add and learn-in sensors