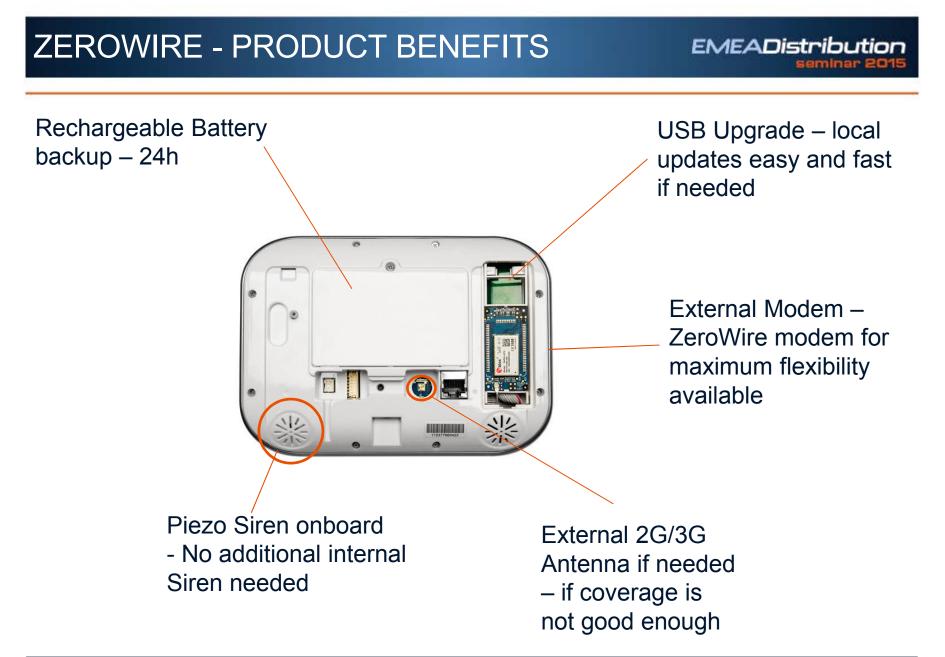

### ZEROWIRE MAIN CHARACTERISTICS

- 64 zones
- 25 keyfobs
- 4 partitions (Areas)
- 16 scenes
- 255 users
- 16 Reporting channels with free programmable primary & Backup configuration

EMEADistribution

Self-contained, wireless security and interactive automation system

- Supports large number of devices (up to 64)
- Native IP/Wi-Fi
   and Z-Wave communication

- Simple installation, programming and control
- Advanced cloud features