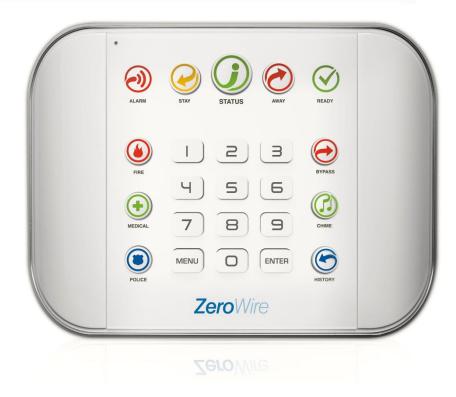

#### EMEADistribution

| ALARM   | STATUS AWAY                       | READY   |
|---------|-----------------------------------|---------|
| FIRE    |                                   | BYPASS  |
| MEDICAL | 4     5     6       7     8     9 | CHIME   |
| POLICE  | MENU O ENTER                      | HISTORY |

#### System Keyboard

- Intuitive Keypad Interface
- Indication through easy to read icons and color coding
- Dynamic key lighting
- Key size for easy touch
- Larger centered status button
- One-press operation
- Speech support
- User operation and programming support