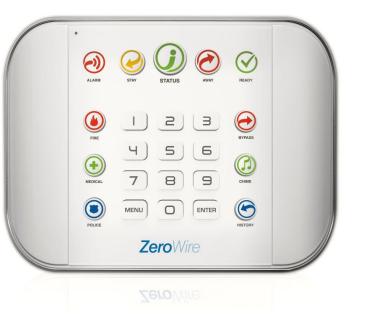

### **ZEROWIRE - EASE OF OPERATION**

#### EMEADistribution

| ALARM   | STATUS AWAY                       | READY   |
|---------|-----------------------------------|---------|
| FIRE    |                                   | BYPASS  |
| MEDICAL | 4     5     6       7     8     9 | CHIME   |
| POLICE  | MENU O ENTER                      | HISTORY |

#### System Keyboard

- Intuitive Keypad Interface
- Indication through easy to read icons and color coding
- Dynamic key lighting
- Key size for easy touch
- Larger centered status button
- One-press operation
- Speech support
- User operation and programming support