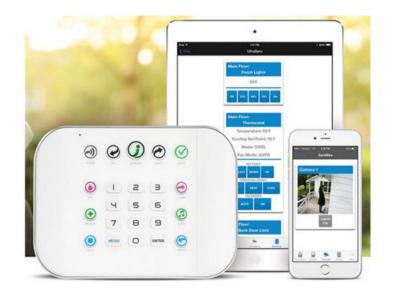

#### **ZEROWIRE CONCEPT - AUTOMATION**

Remotely switch on lights and control the temperature in your home.

- Run automatic "Scenes" like, you leave the house and put your system into "AWAY" mode, the system automatically lowers the temperature via the thermostat
- You know you'll be coming home in 2 hours, and you would like to increase the temperature at home already, remotely via Smartphone
- Switch on the entrance light, when you want to find the keyhole

Use your fingertips to control your home