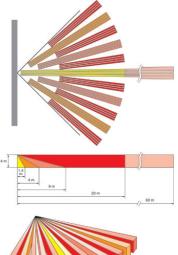

## Bestelinformatie

VE735

SB01

60m, Volumetric PIR with VE technology

Swivel bracket wall/ceiling mount for RCR series

- 20m volumetric + 60m long range
- Patented PYRO electric sensor
- DSP driven detection algorithm
- High density mirror optics
- Absolute volumetric sensor
- Left to right or right to left detection mode
- 3 alarm sensitivities
- Self test with trouble output relay and LED
- Event memory
- Plug-in electronics
- Easy to install with laser beam alignment tool
- Pry-off and cover tamper
- Submitted for all major European security approvals