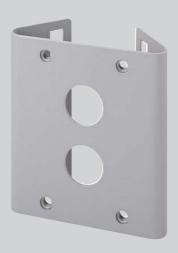

#### **Features**

- ► This adaptor is used for the installation of the Wall Mount Adaptor(SADT-100WM) on cylindrical poles with a diameter greater than 80mm.
- ▶ Indoor or Outdoor Applications
- ► Supports up to 88 Pounds(40Kg)
- ▶ Rugged Construction
- ▶ Can be used with SADT-100WM Wall Mount
- ▶ Steel body
- ▶ When installing the product outdoors, use interlocking devices made of stainless steel