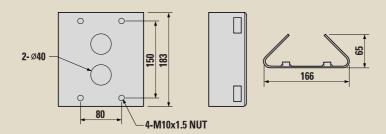

### **Specifications**

| Model                 | SADT-100PM                           |
|-----------------------|--------------------------------------|
| Operating Temperature | -40 ~ +50 ℃                          |
| Operating Humidity    | 0 ~ 100%                             |
| Weight                | 1.4Kg                                |
| Dimensions            | see Figure                           |
| Supply Accessory      | - Stainless Steel Mounting Strap 2EA |
|                       | - Stainless Bolt(M10XL30) 4EA        |
|                       | - Spring Washer 4EA                  |

### **Dimensions**

Samsung Electronics Co., Ltd.

**HPS Marketing Group** 

416, Maetan-3Dong, Paldal-Gu, Suwon City, Kyungki-Do, Korea 442-742 TEL:+82-31-200-9006 FAX:+82-31-200-5594 Internet Website: http://www.securitysamsung.com