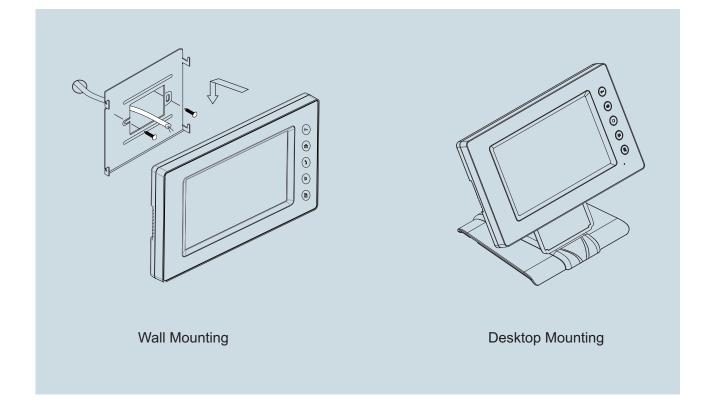

# 2. Monitor Mounting

#### 5. Optional Accessories (Not included)

| ltem  | Brief Description               | Remark               |
|-------|---------------------------------|----------------------|
| SD-1  | SD Card                         | 2G/4G/8G/16G         |
| DB1-W | Desk top bracket in white color | For desktop mounting |
| DB1-B | Desk top bracket in black color | For desktop mounting |