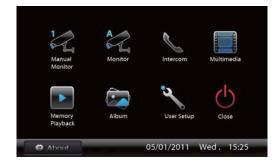

-----------------------------|----------------------|
| DT14SD/TD7 | 7 inch digital color TFT screen monitor with touch screen operation & picture memory | Color icon(upgraded) |

Remark: NTSC, PAL must be specified on monitor with picture memory function;

#### 5. Optional Accessories (Not included)

| ltem  | Brief Description               | Remark               |
|-------|---------------------------------|----------------------|
| SD-1  | SD Card                         | 2G/4G/8G/16G         |
| DB1-W | Desk top bracket in white color | For desktop mounting |
| DB1-B | Desk top bracket in black color | For desktop mounting |

## 6. Packing Information



Dimensions: 230(H)×265(W)×63(D)mm Gross Weight: 0.80Kg



Carton: 530 (H)×340 (W)×258 (D)mm Quanlity: 10PCS

## 7. App: Menu style



Color icon style (upgraded)