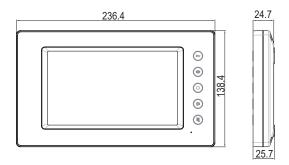

#### DIMENSION

## 3. Specification

- \* Power Supply :
- Power Consumption: \*
- \* Display Device:
- \* Resolution:
- \* Memory:
- \* Picture Format:
- \* Wiring:
- \* Monitor Dimension:

DC 24V (supplied by PS4-24V or PS5-24V);

- Standby 30mA; Working status 450mA;
- 7" Digital TFT screen with 16:9 rate;
- 800\*480 pixels
  - 128MB inner flash memory, SD card;
- TVS (JPG);
- 2 wires (non-polarity);
- 138(H)×236(W)×25(D)mm