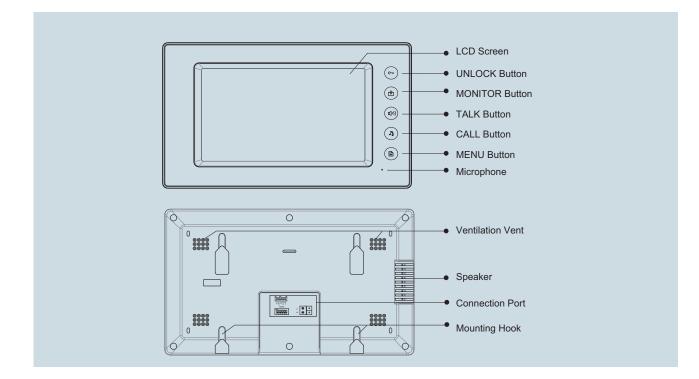

### DT14 Series 2-Wire Indoor Monitor



### DESCRIPTION

2-wire system 7 inch Digital Color TFT Monitor

#### DIMENSION



#### FEATURES

- Full black housing design with touch sensor button;
- Color icons menu(SD card upgrade);
- ► Touch screen operation;
- \*1 Inner 128MB flash memory plus extended max.16G SD card external picture recording;
- 12pcs 8-chord Melodies for choose freely;
- Compatible with all DT outdoor & Indoor stations;
- \*1 Multi language & Remote controller operation(customized)

## 1. Parts and Functions



# 2. Monitor Mounting



## 3. Specification

- \* Power Supply :
- Power Consumption: \*
- \* Display Device:
- \* Resolution:
- \* Memory:
- \* Picture Format:
- \* Wiring:
- \* Monitor Dimension:

DC 24V (supplied by PS4-24V or PS5-24V);

- Standby 30mA; Working status 450mA;
- 7" Digital TFT screen with 16:9 rate;
- 800\*480 pixels
  - 128MB inner flash memory, SD card;
- TVS (JPG);
- 2 wires (non-polarity);
- 138(H)×236(W)×25(D)mm

#### 4. Ordering Information for Monitor



| Model No.  | Brief Description                                                                    | Menu Style           |
|------------|--------------------------------------------------------------------------------------|----------------------|
| DT14SD/TD7 | 7 inch digital color TFT screen monitor with tou