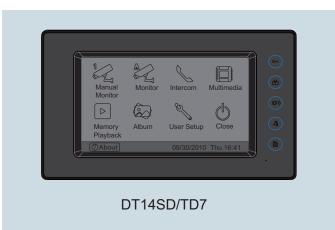

#### 4. Ordering Information for Monitor

| Model No.  | Brief Description                                                                    | Menu Style           |
|------------|--------------------------------------------------------------------------------------|----------------------|
| DT14SD/TD7 | 7 inch digital color TFT screen monitor with touch screen operation & picture memory | Color icon(upgraded) |

## 7. App: Menu style

Color icon style (upgraded)