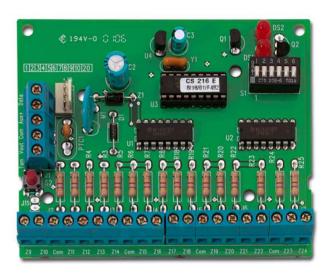

### **CS208**

The CS208 is a microprocessor-controlled 8-zones input expander for the CSX75 control panels allowing hardware expansions (It cannot be used in combination with CS175 and CS275). It can be mounted inside the panel housing or in the multi purpose empty housing DHX75AC. It has an optional tamper switch and power isolator.

### **Standard Features**

- 8 zone expander module
- Additional optional tamper switch capability
- Power isolation
- Remote location or inside panel housing installation